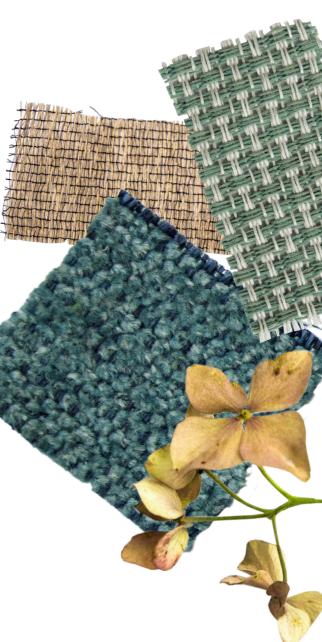

The fabrics in this collection do away with apparent contradictions easily and without complications thanks to their intrinsic and extrinsic value. Plain textiles combine playfully with abstract designs and floral accents, earthy tones blend effortlessly with fresh pastels: these lightfast, durable fabrics are perfect for indoors or out.

Excited about the INSIDE/OUTSIDE collection? Visit our showrooms to find out more, or discover the collection online at creationbaumann.com

Designed for Nature The INSIDE/OUTSIDE collection features colours and structures inspired by nature.