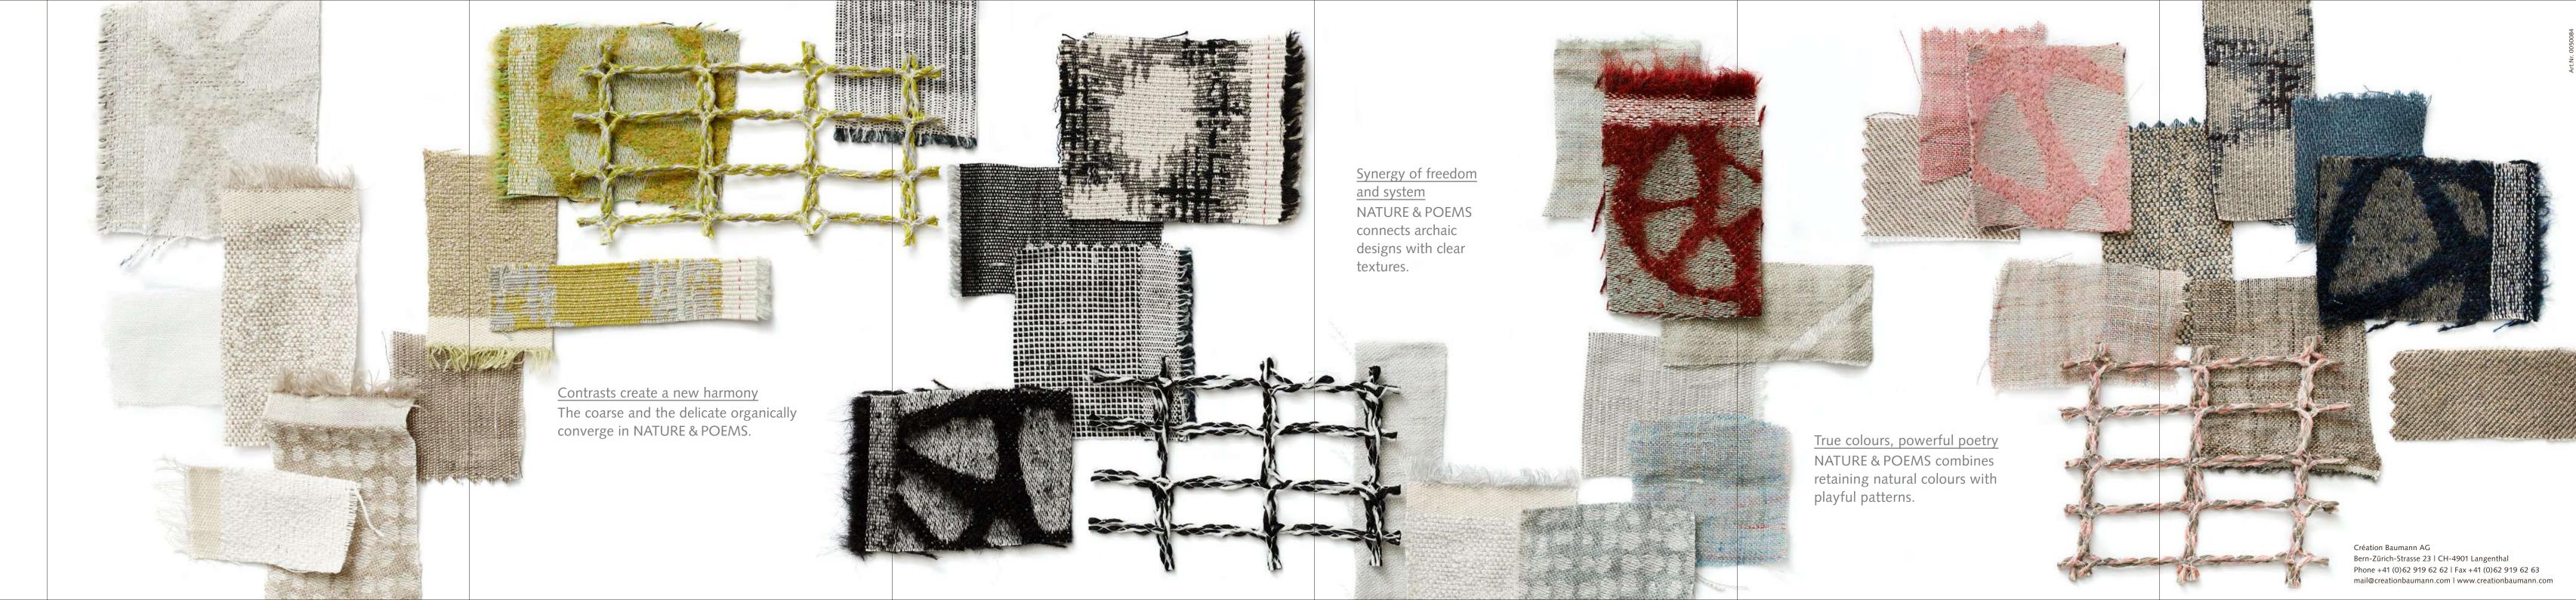

Original yet poetic: Création Baumann's
NATURE & POEMS home collection combines
fluid materials with bold textures and nature's
subtle play of colours.

If you love what is genuine then you will find all the facets of natural materials in this collection. Country-style linen meets fluffy wool yarns, fine textures are complemented by powerful ornaments. The colour range is primarily composed of discreet earthy colours to maximise combination options. Dark indigo, charming pink and suspenseful alternations between light and dark are emphasising clarity. An overtone of slight imperfection, of the home-made, lends the collection its special character.