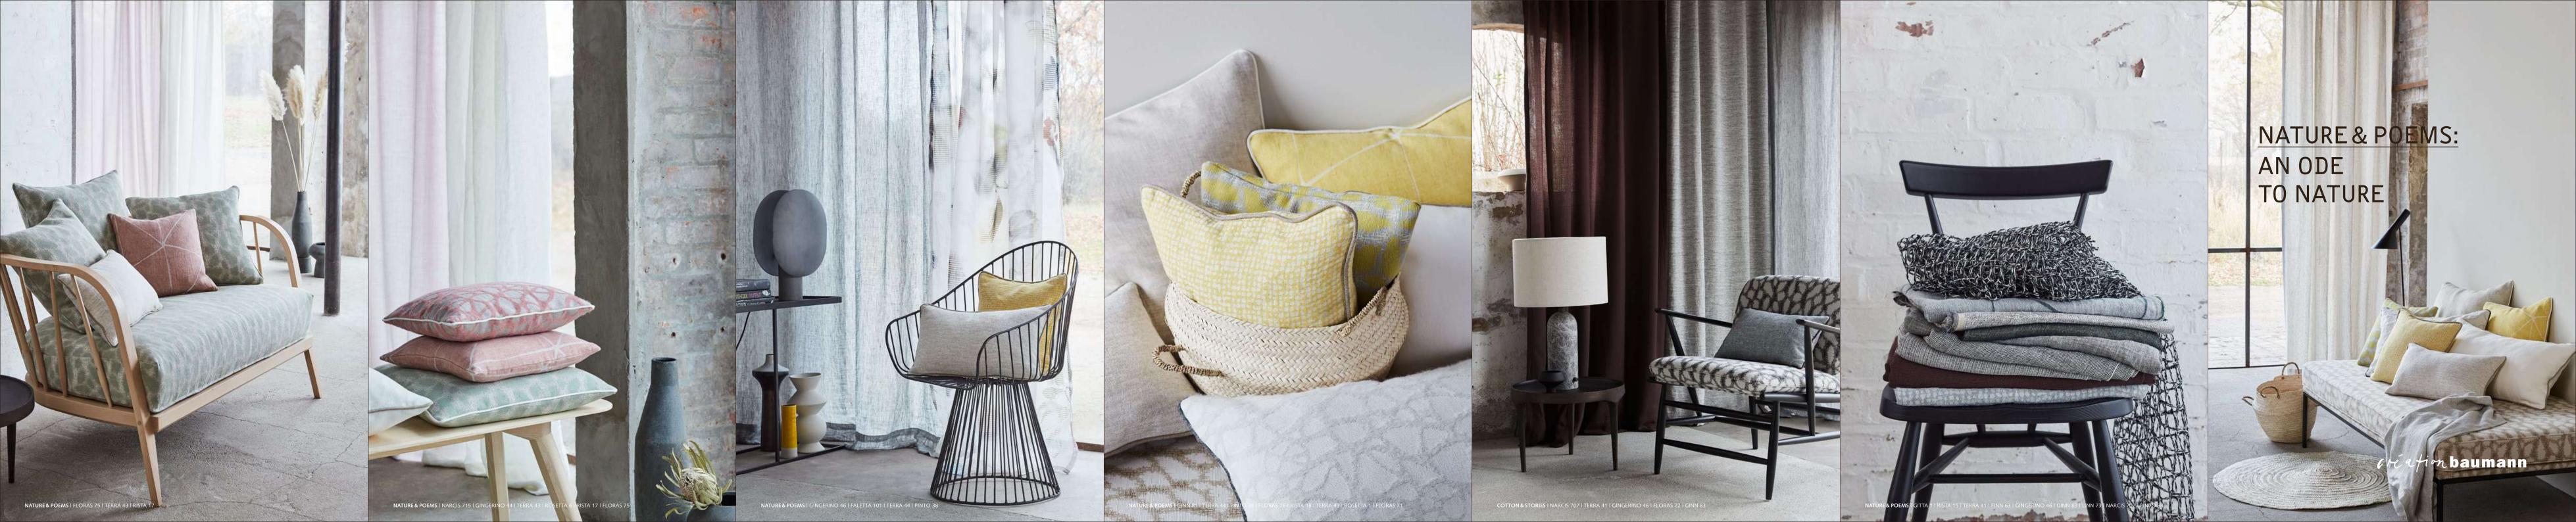

Original yet poetic: Création Baumann's
NATURE & POEMS home collection combines
fluid materials with bold textures and nature's
subtle play of colours.

If you love what is genuine then you will find all the facets of natural materials in this collection. Country-style linen meets fluffy wool yarns, fine textures are complemented by powerful ornaments. The colour range is primarily composed of discreet earthy colours to maximise combination options. Dark indigo, charming pink and suspenseful alternations between light and dark are emphasising clarity. An overtone of slight imperfection, of the home-made, lends the collection its special character.

Inspired by NATURE & POEMS? We will be happy to help you in person in our showrooms. Or discover our collection online at www.creationbaumann.com

Cover photo: LINN 71 | PINTO 38 | GINN 81 | ROSETTA 1 | FLORAS 76 | RISTA 18 | TERRA 43, 44 | GINN 82 | FLORAS 71