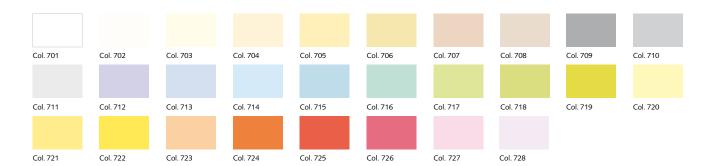

## UNIMENTO

Both translucent and opaque: UNIMENTO is a new addition to the Healthcare collection with multiple benefits. The smooth surface of the fine decorative fabric is antimicrobial and repels water and dirt. UNIMENTO is ideal for use as a cubicle curtain or a curtain for a window and is available in 16 fresh colours.

### **AT A GLANCE**

Uses:

Can be railroaded Material: 100% flame-retardant polyester

Width: 300 cm / 118 inch

Weight: 72 g/m<sup>2</sup>

Number of colours: 16

> Special colours available from 300 m / 330 yds

## BASIC IV UN

Placing more importance on well-being: BASIC IV UN transforms the classic fabric made from Trevira CS into a graceful antimicrobial material that is easy to care for. Whether for privacy, glare protection or as a room divider, BASIC IV UN is suitable for many uses in the commercial sector. It is also available in 28 colours, from the subtlest to the deepest shades.

### **AT A GLANCE**

Uses:

Material:

Can be railroaded 100% flame-retardant polyester

(Trevira CS) Width: 300 cm / 118 inch

Weight: 159 g/m<sup>2</sup>

Number of colours:

Special colours available from 240 m / 260 yds