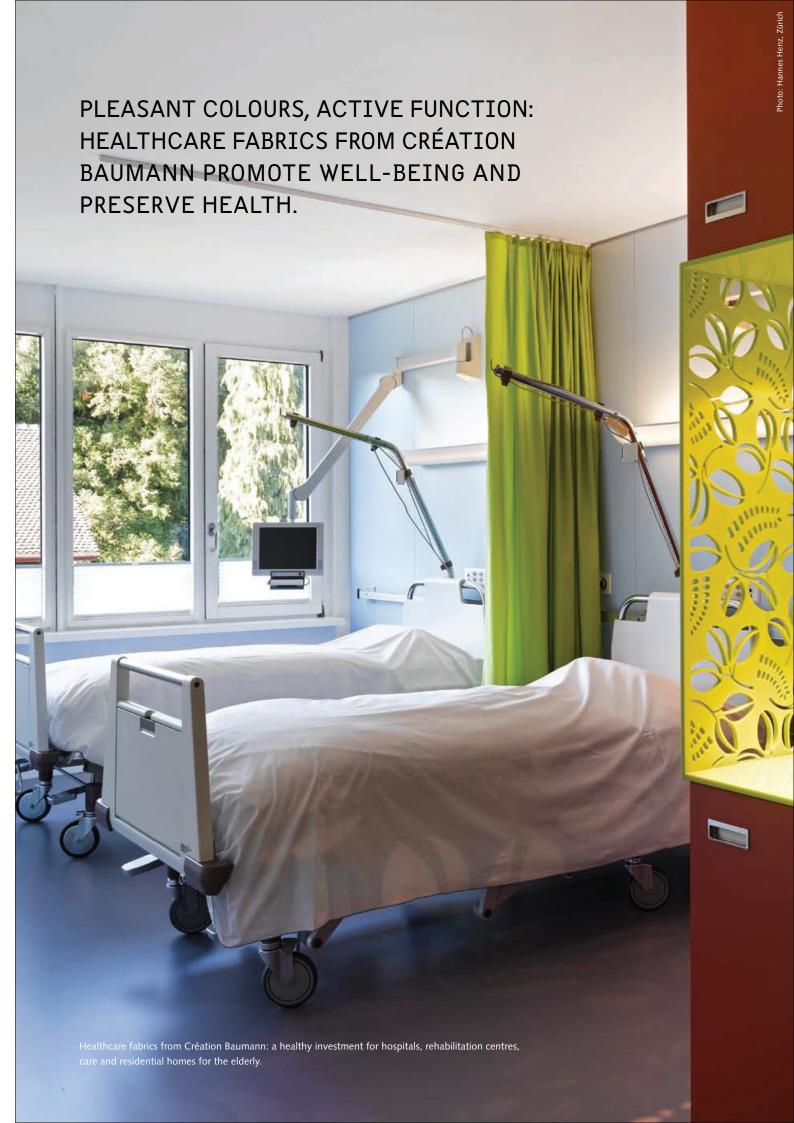

Our Health Care collection includes a wide range of fabrics that covers all uses and meets every need, whether it is light protection, privacy or partitioning off a room. The fabrics are made from flame-retardant polyester, are available in a width of 300 cm and are washable at 60°C.

### **COLOURS FOR IMPROVED WELL-BEING**

In the health care sector, fabrics can make a significant contribution towards psychological well-being – thereby having a positive effect on the healing process. The colour concept plays a crucial role in this.

Création Baumann works closely with colour psychologists and health experts on the Health Care collection. The result of the intensive development process is a selection of positive, fresh and natural shapes and colours. The wide range of shades and the properties of the fabrics favour an integrated approach to interior design.