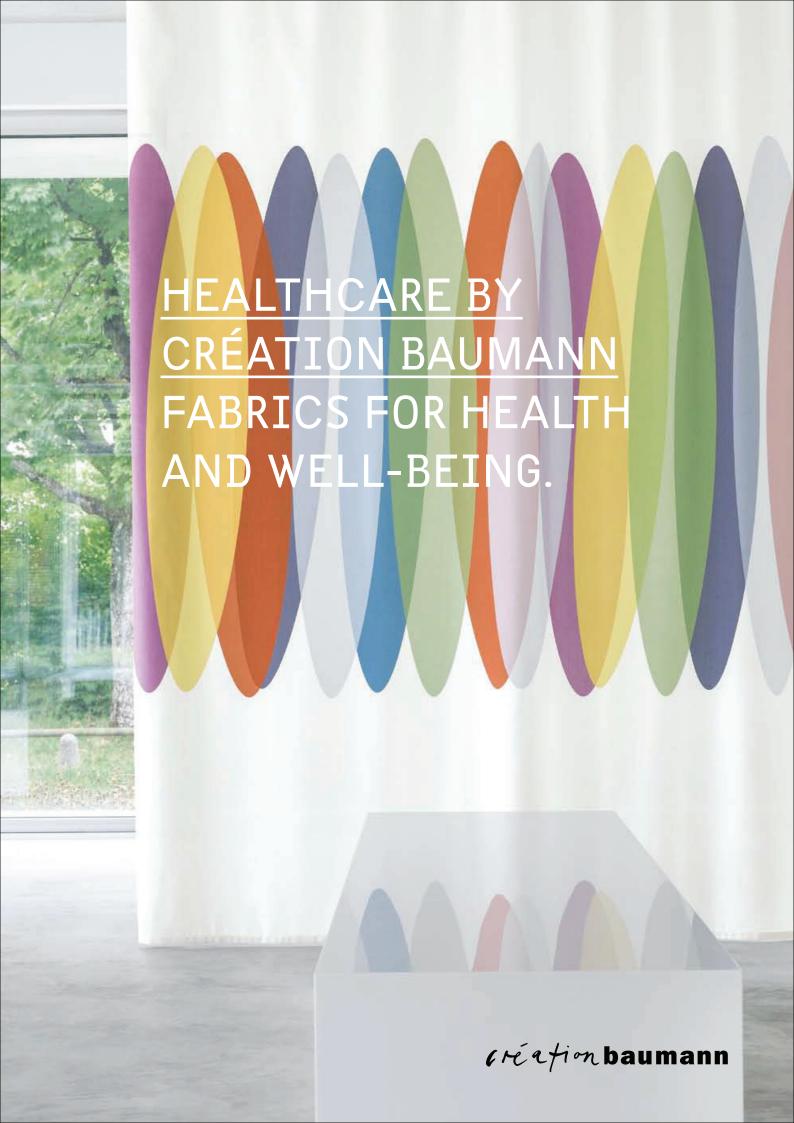

# <u>ANTIMICROBIAL</u> <u>FUNCTION: BACTERIA</u> DON'T STAND A CHANCE.

Hygiene requirements in public places are becoming increasingly stringent. In order to meet them, the fabrics used must also invariably reflect the latest research, particularly in the healthcare sector. The solution: antimicrobial fabrics from Création Baumann.

### **SILVER IONS VERSUS MICROBES**

Antimicrobial fabrics from Création Baumann are finished with silver ions. These are lodged within the fibres where they are evenly distributed and firmly anchored.

The silver ions in the fabrics disrupt important functions of the microorganism's cell, preventing any further cell division. The growth of bacteria on the fabrics is controlled and inhibited. This antimicrobial function is effective against bacteria which are deposited directly on the weave, improving hygiene and preventing the build-up of odours. Thanks to the special production process, the silver ions are only active in the fabric, so they cannot escape into the environment.

#### **CERTIFIED EFFECTIVENESS**

The effectiveness of the antimicrobial finish has been tested and confirmed by independent institutes using the testing method ASTM E 2149-01/10 intended for this type of fabric. The fabrics comply with OEKO-TEX® Standard 100 and therefore do not harm people or the environment. They also meet all standards for flame-retardant properties, even with the antimicrobial finish.