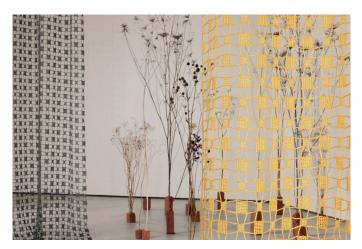

One highlight of the collection is the extravagant EDRA fabric, which, with its natural yarn look, brings the authentic charm of handcrafted production techniques to life. It picks up on the aesthetics of traditional crochet fabrics, but reinterprets them with clear lines and graphic elements, striking a balance between nostalgic appeal and contemporary aesthetics.

#### The highlights of the collection: from an expressive crochet look to organic transparency

The new collection offers a total of twelve fabrics in different colour variations. In addition to the high-quality plain fabrics with their exciting different transparencies and textures, several expressive textiles open up a wide range of design options.