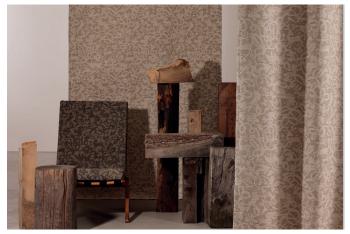

The elegant DEA linen fabric impresses with its ornate embroidery that comes together to form a stylised leaf motif. The irregular yarn and embroidery structure gives it a particularly elegant look. The natural look of the fabric radiates handcrafted authenticity, while the combination of fine embroidery and multi-coloured twisted yarn creates an attractive contrast between shapes and surfaces.