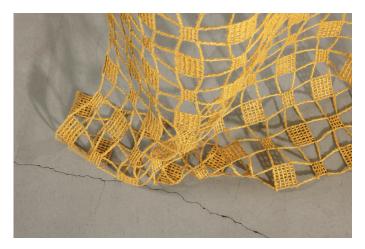

One highlight of the collection is the extravagant EDRA fabric, which, with its natural yarn look, brings the authentic charm of handcrafted production techniques to life. It picks up on the aesthetics of traditional crochet fabrics, but reinterprets them with clear lines and graphic elements, striking a balance between nostalgic appeal and contemporary aesthetics.