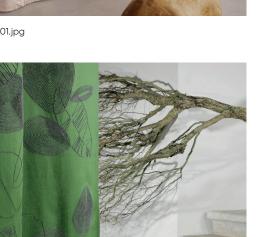

The elegant DEA linen fabric impresses with its ornate embroidery that comes together to form a stylised leaf motif. The irregular yarn and embroidery structure gives it a particularly elegant look. The natural look of the fabric radiates handcrafted authenticity, while the combination of fine embroidery and multi-coloured twisted yarn creates an attractive contrast between shapes and surfaces.