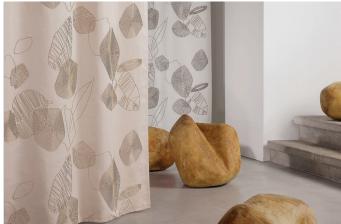

The elegant DEA linen fabric impresses with its ornate embroidery that comes together to form a stylised leaf motif. The irregular yarn and embroidery structure gives it a particularly elegant look. The natural look of the fabric radiates handcrafted authenticity, while the combination of fine embroidery and multi-coloured twisted yarn creates an attractive contrast between shapes and surfaces.