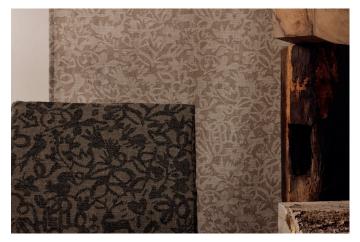

The elegant DEA linen fabric impresses with its ornate embroidery that comes together to form a stylised leaf motif. The irregular yarn and embroidery structure gives it a particularly elegant look. The natural look of the fabric radiates handcrafted authenticity, while the combination of fine embroidery and multi-coloured twisted yarn creates an attractive contrast between shapes and surfaces.