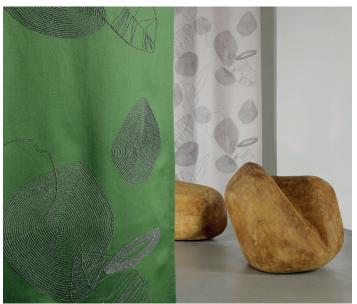

The elegant DEA linen fabric impresses with its ornate embroidery that comes together to form a stylised leaf motif. The irregular yarn and embroidery structure gives it a particularly elegant look. The natural look of the fabric radiates handcrafted authenticity, while the combination of fine embroidery and multi-coloured twisted yarn creates an attractive contrast between shapes and surfaces.