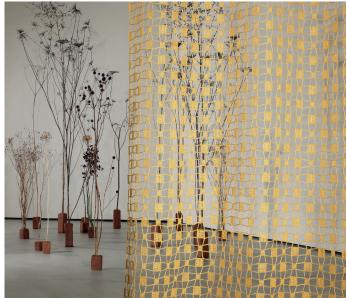

One highlight of the collection is the extravagant EDRA fabric, which, with its natural yarn look, brings the authentic charm of handcrafted production techniques to life. It picks up on the aesthetics of traditional crochet fabrics, but reinterprets them with clear lines and graphic elements, striking a balance between nostalgic appeal and contemporary aesthetics.