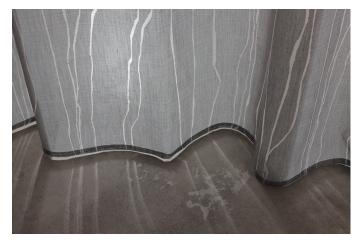

The semi-transparent curtain fabric DRIFT is created using a burn-out technique. The delicate, structured lines gently refract the light and allow it to shine softly through the fabric. The lively, organic structure creates a harmonious, cosy atmosphere.