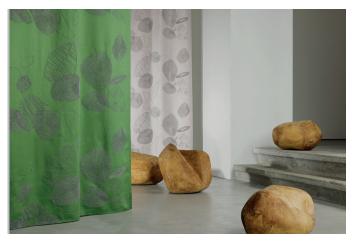

The elegant DEA linen fabric impresses with its ornate embroidery that comes together to form a stylised leaf motif. The irregular yarn and embroidery structure gives it a particularly elegant look. The natural look of the fabric radiates handcrafted authenticity, while the combination of fine embroidery and multi-coloured twisted yarn creates an attractive contrast between shapes and surfaces.