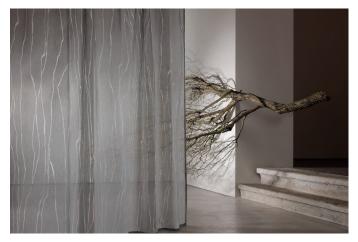

The semi-transparent curtain fabric DRIFT is created using a burn-out technique. The delicate, structured lines gently refract the light and allow it to shine softly through the fabric. The lively, organic structure creates a harmonious, cosy atmosphere.