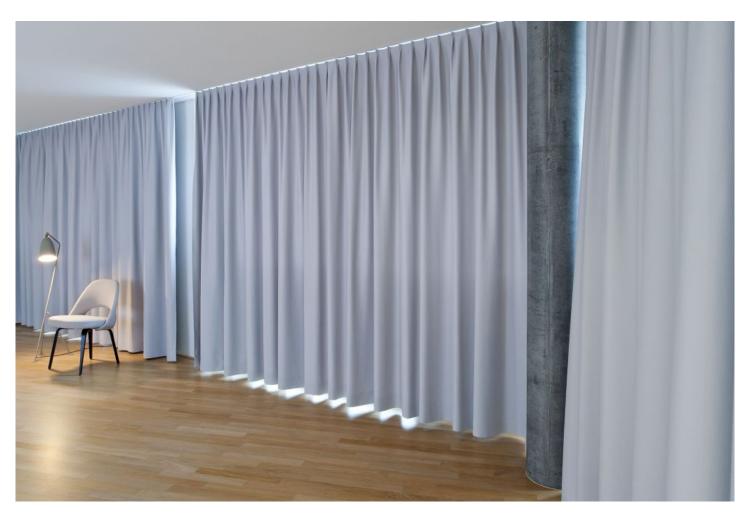

#### Solution

The spectacular façade with its three-dimensional, offset window geometry provides the flats with an abundance of light and visual accessibility. The blackout curtain runs on two parallel curtain rails, enabling residents to control their desired degree of view and visibility.

#### Object

Südpark retirement home, Basel, Switzerland