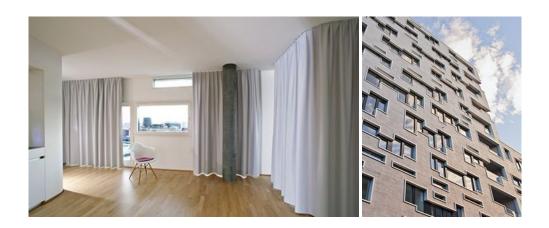

# Südpark retirement home – Basel

Façade with complex shape and offset windows for a personalised retirement home.

#### Solution

The spectacular façade with its three-dimensional, offset window geometry provides the flats with an abundance of light and visual accessibility. The blackout curtain runs on two parallel curtain rails, enabling residents to control their desired degree of view and visibility.