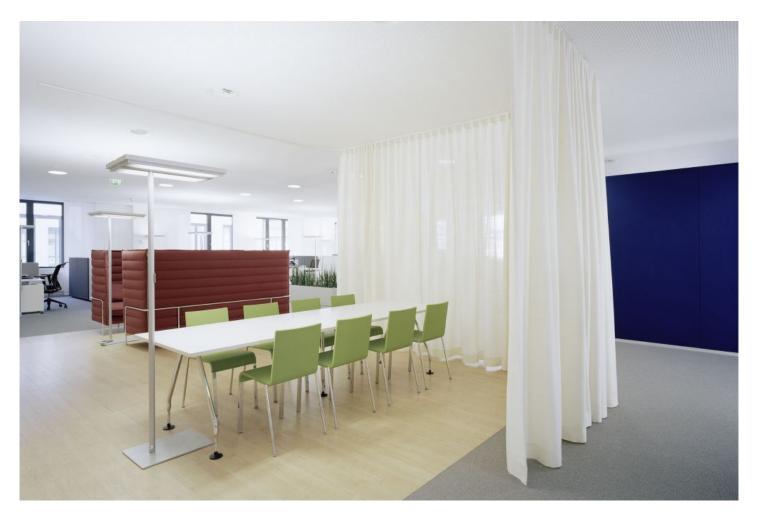

# Volksbank eG Villingen – Schwenningen

A variety of materials and furniture to separate the space into office zones.

#### Solution

The new building comprises the entire back office. Different materials and furniture can be used to divide its open floor plan into individual zones. Curtains act as optical room dividers and significantly contribute to the room's acoustics.

The executive area is housed in the quieter area, where Solista and Unilargo combine into a representative look

**Object** Volksbank eG Villingen, Schwenningen, Germany

Concept MUFFLER ARCHITEKTEN BDA/DWB, Tuttlingen, Germany