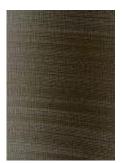

### PONTE IV

Article-Number: 0005510 Use: Dense curtain fabric Number of colors: 50 Material: 100% Flame retardant (Trevira CS) Fabric width: 160 cm/63 inch/1.75 yard Weight: 242 g/m<sup>2</sup> Sound absorption: αw 0.50 Light fastness: 6