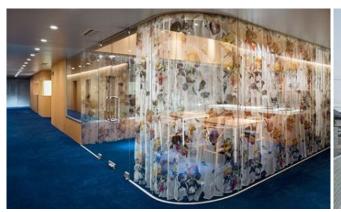

# Bara-no-izumi Women's Clinic – Matsuyama

A rose garden in the middle of the birth clinic thanks to the curtain design.

#### Solution

Modelled on the former rose garden, Création Baumann's digital printing ROSE VOILE with rose design was selected. The flowery but not tacky design gives the room the impression of a rose garden year-round. It harmonises perfectly with the simple architecture.