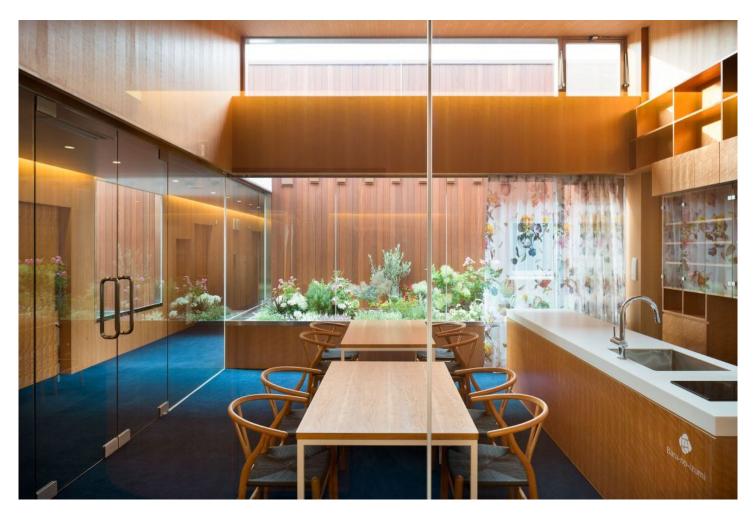

# Bara-no-izumi Women's Clinic – Matsuyama

A rose garden in the middle of the birth clinic thanks to the curtain design.

#### Solution

Modelled on the former rose garden, Création Baumann's digital printing ROSE VOILE with rose design was selected. The flowery but not tacky design gives the room the impression of a rose garden year-round. It harmonises perfectly with the simple architecture.

Expecting mothers and mothers with newborns meet in this wonderfully harmonious room to spend some downtime.