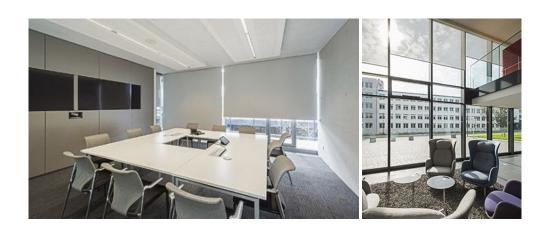

#### Solution

Roller blinds by Création Baumann, situated in the office as well as on two floors of the foyer, control the sun's radiation entering the contemporary open-plan building.