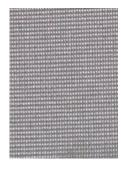

## **Textiles Used**

#### **SHADOW II FR R**

Article-Number: 0074197

**Use:** Roller blinds **Number of colors:** 7

Material: 100% Polyester flame retardant Fabric width: 300 cm/118 inch/3.28 yard max. width of the system: 290 cm