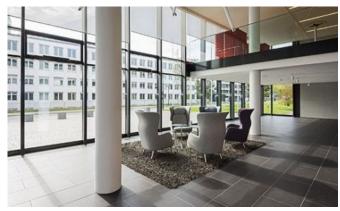

#### Solution

Roller blinds by Création Baumann, situated in the office as well as on two floors of the foyer, control the sun's radiation entering the contemporary open-plan building.