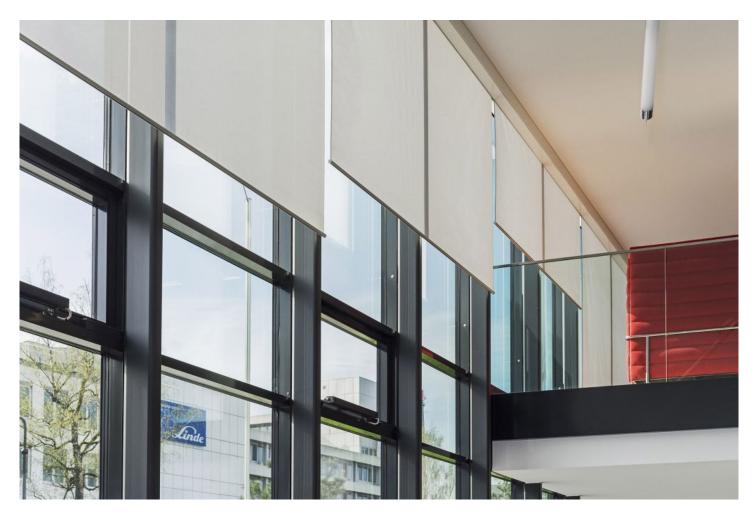

#### **Starting Point**

An abundance of glass and even more light characterise the Linde Office Center. It needed a solution for regulating glare and heat protection.

#### Solution

Roller blinds by Création Baumann, situated in the office as well as on two floors of the foyer, control the sun's radiation entering the contemporary open-plan building.

#### **SHADOW II FR R**

Article-Number: 0074197

**Use:** Roller blinds **Number of colors:** 7

Material: 100% Polyester flame retardant Fabric width: 300 cm/118 inch/3.28 yard max. width of the system: 290 cm

### **DENSO R**

Article-Number: 0100870

**Use:** Roller blinds **Number of colors:** 5

Material: 64% Acrylic / 36% Polyester Fabric width: 300 cm/118 inch/3.28 yard max. width of the system: 290 cm max. height of the system: 400 cm