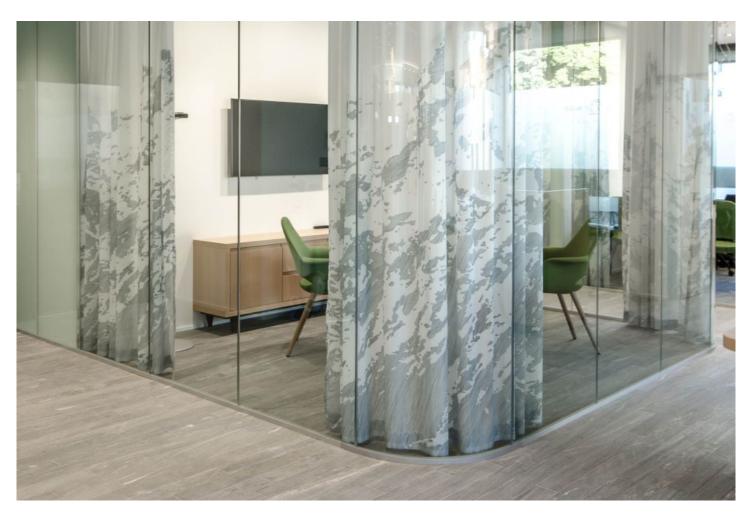

#### Solution

The PRINTACOUSTIC MOUNTAIN curtain fabric was used to complement the natural materials. The printed curtain fabric with mountain designs and sound-absorbing properties is used to provide visual protection for short meetings and, at the same time, is an eye-catching feature in the newly designed area of the EKI Bank.

#### **Starting Point**

The EKI Bank is in the centre of Interlaken. The transformation of the counter area expanded both the 24-hour zone and also created meeting rooms for short meetings in addition to 20 newly designed offices for the bank advisers on the first floor.