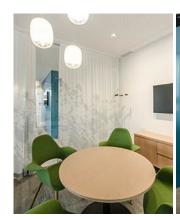

#### **Starting Point**

The EKI Bank is in the centre of Interlaken. The transformation of the counter area expanded both the 24-hour zone and also created meeting rooms for short meetings in addition to 20 newly designed offices for the bank advisers on the first floor.

The offices are given a completely new character through the use of natural materials, such as wood and stone.

#### Solution

The PRINTACOUSTIC MOUNTAIN curtain fabric was used to complement the natural materials. The printed curtain fabric with mountain designs and sound-absorbing properties is used to provide visual protection for short meetings and, at the same time, is an eye-catching feature in the newly designed area of the EKI Bank.