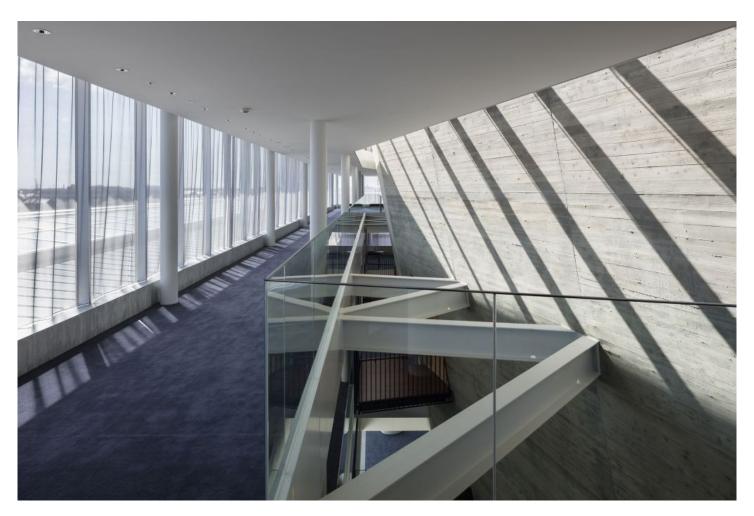

## **Starting Point**

Ota Civic Hall is a public theatre complex consisting of a hall, a studio and several multi-purpose rooms. With this building, the interior designers focused on texture, colour and materiality to highlight the object's simple beauty.

### Solution

STEEL TEX II was exclusively used for the foyer of the Ota Civic Hall. The metallic texture and the fine stripy look of this semi-sheer fabric take up the building in its design while ensuring optimum heat and glare protection on the object's interior.