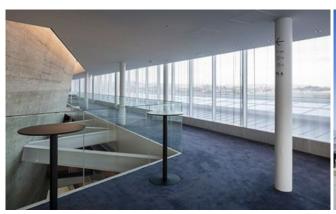

## **Starting Point**

Ota Civic Hall is a public theatre complex consisting of a hall, a studio and several multi-purpose rooms. With this building, the interior designers focused on texture, colour and materiality to highlight the object's simple beauty.

### Solution

STEEL TEX II was exclusively used for the foyer of the Ota Civic Hall. The metallic texture and the fine stripy look of this semi-sheer fabric take up the building in its design while ensuring optimum heat and glare protection on the object's interior.