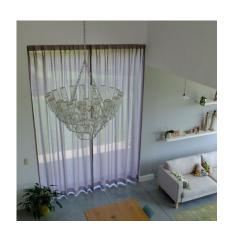

# Scandinavian-Style Home – Diest

Curtain fabric with a natural character complements the Scandinavian style of living.

#### Solution

The flame retardant, semi-transparent SONOR COLOR II curtain fabric with a natural linen-like look complements the Scandinavian interior style of the house and is therefore the ideal solution.