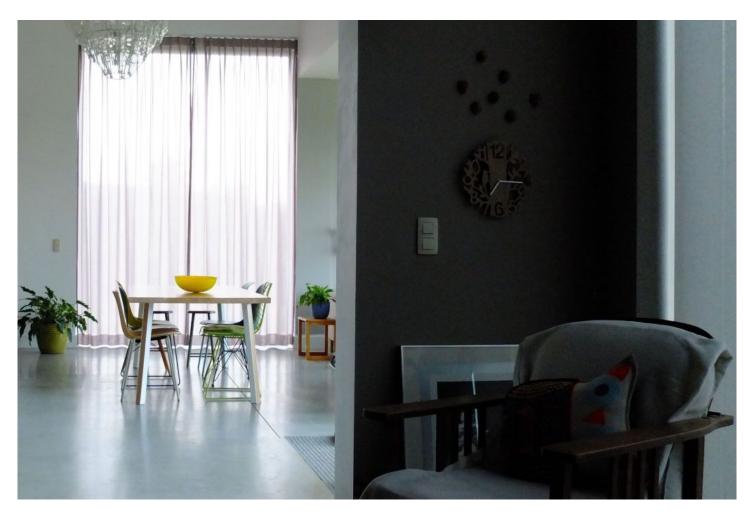

# Scandinavian-Style Home – Diest

Curtain fabric with a natural character complements the Scandinavian style of living.

#### **Starting Point**

The Scandinavian style of interior décor is characterised by clear shapes and natural materials. The combination of functionality and design is an important feature of this style of living. Curtain fabrics were specifically sought that impress with a natural charm and are functional at the same time.

#### Solution

The flame retardant, semi-transparent SONOR COLOR II curtain fabric with a natural linen-like look complements the Scandinavian interior style of the house and is therefore the ideal solution.