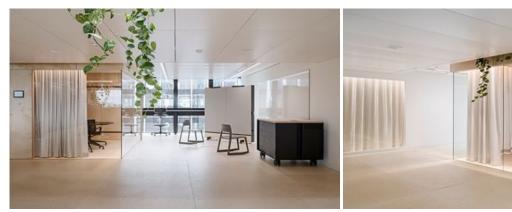

#### Solution

The realisation of the new headquarters was a major step towards a modern and adaptable working environment. The result is an innovative working environment that offers space for individual needs and new perspectives. The FOCUS curtain fabric was used to create flexible work zones that provide space for concentrated work, communication and relaxation. The spaces are designed with movable elements and sustainable materials. A central staircase atrium, framed by plants, connects employees and manifests the name of the headquarters: «Implenia Connect».