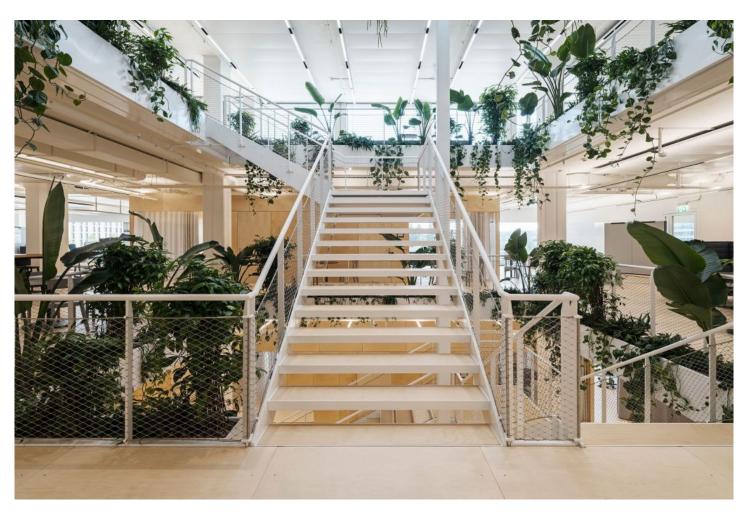

#### Solution

The realisation of the new headquarters was a major step towards a modern and adaptable working environment. The result is an innovative working environment that offers space for individual needs and new perspectives. The FOCUS curtain fabric was used to create flexible work zones that provide space for concentrated work, communication and relaxation. The spaces are designed with movable elements and sustainable materials. A central staircase atrium, framed by plants, connects employees and manifests the name of the headquarters: «Implenia Connect».