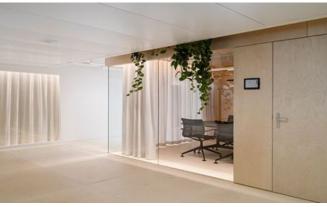

#### Solution

The realisation of the new headquarters was a major step towards a modern and adaptable working environment. The result is an innovative working environment that offers space for individual needs and new perspectives. The FOCUS curtain fabric was used to create flexible work zones that provide space for concentrated work, communication and relaxation. The spaces are designed with movable elements and sustainable materials. A central staircase atrium, framed by plants, connects employees and manifests the name of the headquarters: «Implenia Connect».