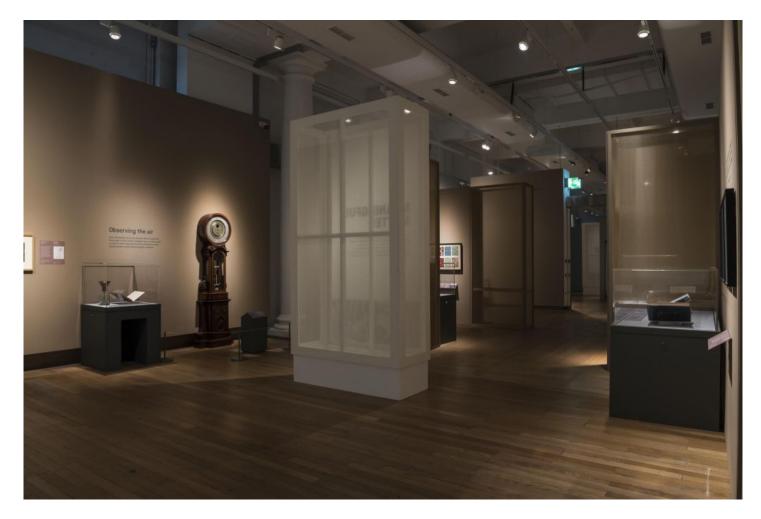

#### **Starting Point**

The design team of the Sience Museum developed a concept for the temporary exhibition «The Art of Innovation: From Enlightenment to Dark Matter», which deals with the relationship between art and science. The team wanted to create a smooth and easy transition from one area to the next in order to minimise the visual impact of the room dividers.

#### Solution

Saphir Plus was chosen as the lightweight, flame-retardant textile suitable for digital printing for the room dividers. The exhibition graphics are printed on it. Thanks to its wide range of colours, it was possible to find the right textile colour for every wall colour. The beautiful shimmering, classic and timeless fabric added sophistication and drama to the exhibition atmosphere. The oddy certified fabric Ultra was chosen for the display cases.

#### Object

The Art of Innovation: From Enlightenment to Dark Matter, Temporary Exhibition at the Science Museum, London, England