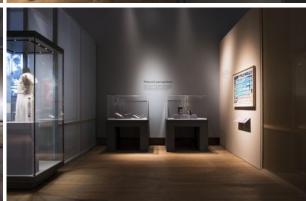

#### Solution

Saphir Plus was chosen as the lightweight, flame-retardant textile suitable for digital printing for the room dividers. The exhibition graphics are printed on it. Thanks to its wide range of colours, it was possible to find the right textile colour for every wall colour. The beautiful shimmering, classic and timeless fabric added sophistication and drama to the exhibition atmosphere. The oddy certified fabric Ultra was chosen for the display cases.