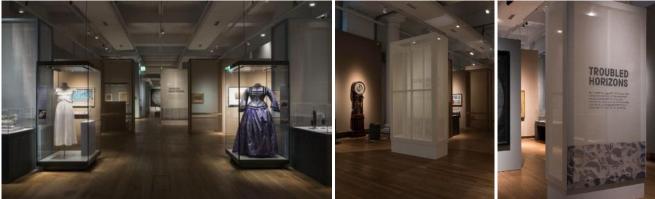

#### **Starting Point**

The design team of the Sience Museum developed a concept for the temporary exhibition «The Art of Innovation: From Enlightenment to Dark Matter», which deals with the relationship between art and science. The team wanted to create a smooth and easy transition from one area to the next in order to minimise the visual impact of the room dividers.

#### Solution

Saphir Plus was chosen as the lightweight, flame-retardant textile suitable for digital printing for the room dividers. The exhibition graphics are printed on it. Thanks to its wide range of colours, it was possible to find the right textile colour for every wall colour. The beautiful shimmering, classic and timeless fabric added sophistication and drama to the exhibition atmosphere. The oddy certified fabric Ultra was chosen for the display cases.

#### Object

The Art of Innovation: From Enlightenment to Dark Matter, Temporary Exhibition at the Science Museum, London, England