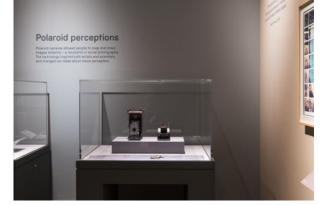

#### Solution

Saphir Plus was chosen as the lightweight, flame-retardant textile suitable for digital printing for the room dividers. The exhibition graphics are printed on it. Thanks to its wide range of colours, it was possible to find the right textile colour for every wall colour. The beautiful shimmering, classic and timeless fabric added sophistication and drama to the exhibition atmosphere. The oddy certified fabric Ultra was chosen for the display cases.