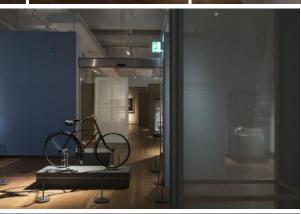

#### **Starting Point**

The design team of the Sience Museum developed a concept for the temporary exhibition «The Art of Innovation: From Enlightenment to Dark Matter», which deals with the relationship between art and science. The team wanted to create a smooth and easy transition from one area to the next in order to minimise the visual impact of the room dividers.

#### Solution

Saphir Plus was chosen as the lightweight, flame-retardant textile suitable for digital printing for the room dividers. The exhibition graphics are printed on it. Thanks to its wide range of colours, it was possible to find the right textile colour for every wall colour. The beautiful shimmering, classic and timeless fabric added sophistication and drama to the exhibition atmosphere. The oddy certified fabric Ultra was chosen for the display cases.

#### Object

The Art of Innovation: From Enlightenment to Dark Matter, Temporary Exhibition at the Science Museum, London, England