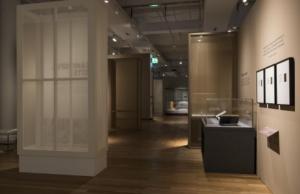

#### **Starting Point**

The design team of the Sience Museum developed a concept for the temporary exhibition «The Art of Innovation: From Enlightenment to Dark Matter», which deals with the relationship between art and science. The team wanted to create a smooth and easy transition from one area to the next in order to minimise the visual impact of the room dividers.

#### Solution

Saphir Plus was chosen as the lightweight, flame-retardant textile suitable for digital printing for the room dividers. The exhibition graphics are printed on it. Thanks to its wide range of colours, it was possible to find the right textile colour for every wall colour. The beautiful shimmering, classic and timeless fabric added sophistication and drama to the exhibition atmosphere. The oddy certified fabric Ultra was chosen for the display cases.

#### Object

The Art of Innovation: From Enlightenment to Dark Matter, Temporary Exhibition at the Science Museum, London, England