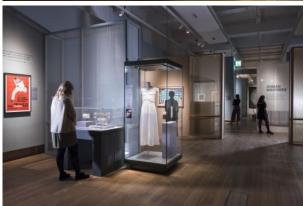

#### **Starting Point**

The design team of the Sience Museum developed a concept for the temporary exhibition «The Art of Innovation: From Enlightenment to Dark Matter», which deals with the relationship between art and science. The team wanted to create a smooth and easy transition from one area to the next in order to minimise the visual impact of the room dividers.

#### Solution

Saphir Plus was chosen as the lightweight, flame-retardant textile suitable for digital printing for the room dividers. The exhibition graphics are printed on it. Thanks to its wide range of colours, it was possible to find the right textile colour for every wall colour. The beautiful shimmering, classic and timeless fabric added sophistication and drama to the exhibition atmosphere. The oddy certified fabric Ultra was chosen for the display cases.